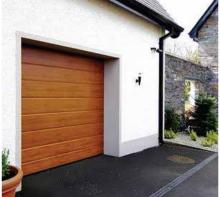

#### **GARAGE DOORS**

#### Insulated Roller Doors

Made of 55 mm and 77 mm aluminium profiles, and filled with polyurethane foam, with its thickness ranging between 13.1 mm to 18.5 mm. This ensures thermal and acoustic insulation. The profiles are made from high quality aluminium plates available in wide range of colours. We offer roller doors up to 4.5 m wide. Profiles are waterproof and easy to maintain. If needed, the 77 mm profiles can be combined with glazed profiles and air vents. Automated and remote controlled in standard. It allows the roller door to be opened and closed without leaving the car.