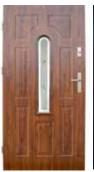

### PALLADIO COMPOSITE DOORS

For customers who like traditional design we offer doors from Palladio, one of the most companies popular in Ireland. The Monocoque structure of the door gives a massive strength-to weight ratio. The wood grain finish is superb. These doors are strong, warm and secure. All doors feature an 8 point hook locking system with a deadlatch.

# Advantages:

- Thickness 65 mm
- U value as low as 0,85
- Multi locking system
- Triple glazed
- Available with letter box
- Available with top & side panels

Made of fiberglass

Post slot & bar handle

Door knocker