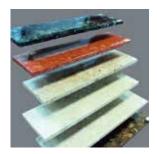

#### CONGLOMERATE

Industrial product with excellent physical and chemical properties which is created by a combination of natural stone 95% and 5% polyester resin serving as the connector.

Made of materials that are known to be scratch resistant and humidity water resistant. With the construction of the chamber window sills are characterized by high rigidity.

#### **EXTERNAL**

Made of either galvanized steel sheets or from aluminium. In the next stage, windows sills are coated using world-class polyester varnishes of types: coroglex and antislip which perfectly cover against corrosion for many years.