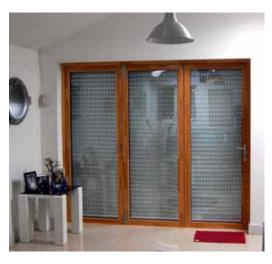

#### **RETRACTABLE GRILLES**

Retractable and Fixed Security Grilles are the most effective way to protect your apartment, house, shop or office. Produced in many variations they fulfil the function of protection in even the most dangerous of places. Security grilles can be fitted inside the room, this means we view the outside though permanently closed grilles. It gives a sense of security when you are in the room, and after leaving it.

#### Application:

Apartments, Houses, Shop fronts, Holiday homes, Business premises

#### Key advantages:

Easy to use, Comfortable, Safe, Proper ventilation

#### The types and models:

Security Fixed Grilles according to an individual customer's project. Security Retractable Grilles are made to individual customer application.

#### Grilles opening and its additional elements:

System 1: opened to the left

System 2: opened to the right

System 3: opened from inside to the both sides

(symmetric and asymmetric)

Fitted to the reveal or outside of a wall, on straight guides or on hinges. Locked with pad lock or key lock YALE type.