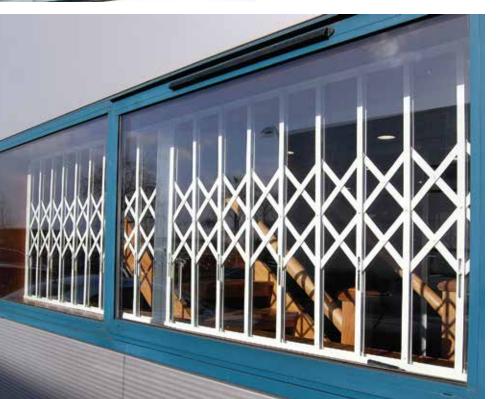

#### **RETRACTABLE GRILLES**

Retractable and Fixed Security Grilles are the most effective way to protect your apartment, house, shop or office. Produced in many variations they fulfil the function of protection in even the most dangerous of places. Security grilles can be fitted inside the room, this means we view the outside though permanently closed grilles. It gives a sense of security when you are in the room, and after leaving it.

#### Grilles opening and its additional elements:

System 1: opened to the left

System 2: opened to the right

System 3: opened from inside to the both sides

(symmetric and asymmetric)

Fitted to the reveal or outside of a wall, on straight guides or on hinges. Locked with pad lock or key lock YALE type.