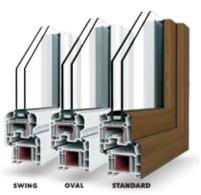

# **PVC WINDOWS AND DOORS**

We offer a full range of custom made Windows and Doors, A-rated German PVC profiles that tilt&turn inwards, as well as classic outwards constructions. Our products are from German PVC profiles leaders, steel reinforced, double glazed in standard Ug-value 1.1, triple glazed Ug-value as low as 0.4 with wide range of colours available, security/anti-burglary hinges, handles and glass are optional. In our offer you will find many solutions tailored to your needs.