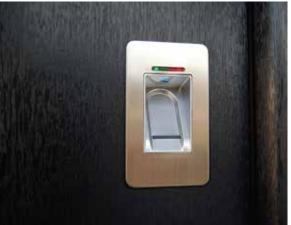

**Biometric lock system** (available in prestige configuration only)

Bar handle and LCD door viewer

New! More secure Hook Locks