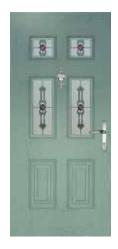

### PALLADIO COMPOSITE DOORS

For customers who like traditional design we offer doors from Palladio, one of the most companies popular in Ireland. The Monocoque structure of the door gives a massive strength-to weight ratio. The wood grain finish is superb. These doors are strong, warm and secure. All doors feature an 8 point hook locking system with a deadlatch.

# Advantages:

- Thickness 65 mm
- U value as low as 0,85
- Multi locking system
- Triple glazed
- Available with letter box
- Available with top & side panels

Made of fiberglass

Post slot & bar handle

Door knocker