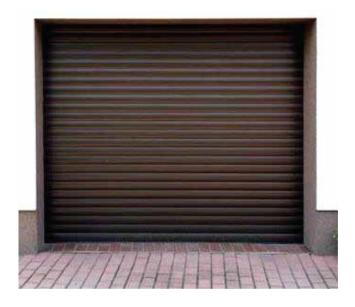

### **COMMERCIAL ROLLER SHUTTERS**

Business people are constantly looking for ways to improve their premises' security, especially now that burglary and vandalism are on the increase. Our Aluminium Security Roller Shutters protect both windows and doors. These Shop Security Shutters give business owners peace of mind whether their premises are occupied or vacant.

Our company is offering innovative technology which can increase security, reduce noise and increase thermal insulation. The apperance of your property is enhanced with our Insulated Roller Shutters, and they might even increase the property value. We offer a Security Roller Shutters system from one of the leading manufacturer in Europe.

Security Shutters are manufactured from high quality aluminum profiles: PA 52, PA 55, PA 77 filled with a thermal insulation.

Can be operated manually or electronically from inside and outside the building: