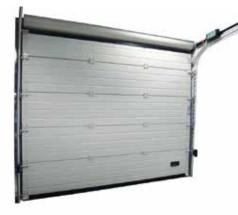

#### **GARAGE DOORS**

### Sectional Garage Doors

Sectional garage doors are functional, solid, safe and match the look of the elevation. The way the doors operate ensure maximum amount of space for the car parked inside of the garage and on the drive way. The many different finishes allow for the creation of innovative and unique solutions. Sectional garage doors can be fitted to different types of garages with different entrance widths, as well as a double garages. The high product standard guarantees comfort, safety, ease of use and ideal acoustic insulation.