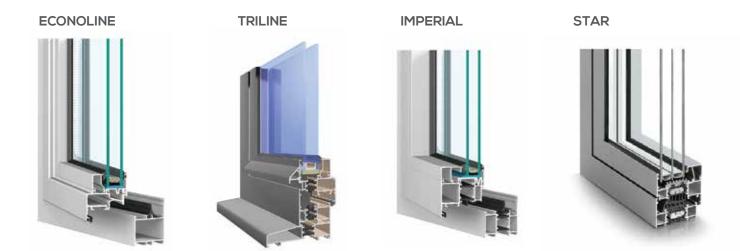

# **PVC WINDOWS AND DOORS**

We offer a full range of custom made Windows and Doors, A-rated German PVC profiles that tilt&turn inwards, as well as classic outwards constructions. Our products are from German PVC profiles leaders, steel reinforced, double glazed in standard Ug-value 1.1, triple glazed Ug-value as low as 0.4 with wide range of colours available, security/anti-burglary hinges, handles and glass are optional. In our offer you will find many solutions tailored to your needs.

#### **VEKA PERFECTLINE**

**VEKA SOFTLINE** 