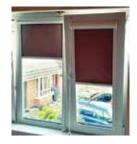

### WINDOW BLINDS

DAY & NIGHT

**ALUMINIUM** 

**PLEATED** 

WOODEN

**PRESTIGE** 