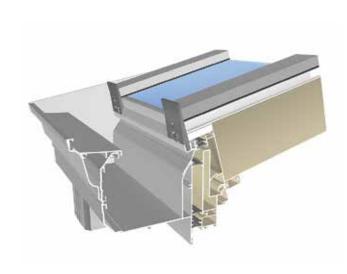

# **PVC WINDOWS AND DOORS**

We offer a full range of custom made Windows and Doors, A-rated German PVC profiles that tilt&turn inwards, as well as classic outwards constructions. Our products are from German PVC profiles leaders, steel reinforced, double glazed in standard Ug-value 1.1, triple glazed Ug-value as low as 0.4 with wide range of colours available, security/anti-burglary hinges, handles and glass are optional. In our offer you will find many solutions tailored to your needs.

# **ALUMINIUM CONSTRUCTIONS**

With their clean line finish give a contemporary and unique appearance to a building. The thermally enhanced aluminium frame is extremely robust and virtually maintenance free, ideal for commercial and domestic projects. Available in various designs and colours.