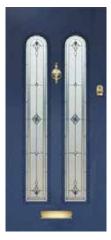

### PALLADIO COMPOSITE DOORS

For customers who like traditional design we offer doors from Palladio, one of the most companies popular in Ireland. The Monocoque structure of the door gives a massive strength-to weight ratio. The wood grain finish is superb. These doors are strong, warm and secure. All doors feature an 8 point hook locking system with a deadlatch.

# Advantages:

- Thickness 65 mm
- U value as low as 0,85
- Multi locking system
- Triple glazed
- Available with letter box
- Available with top & side panels

Made of fiberglass

Post slot & bar handle

Door knocker