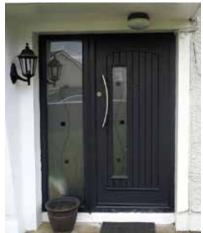

### PALLADIO COMPOSITE DOORS

For customers who like traditional design we offer doors from Palladio, one of the most companies popular in Ireland. The Monocoque structure of the door gives a massive strength-to weight ratio. The wood grain finish is superb. These doors are strong, warm and secure. All doors feature an 8 point hook locking system with a deadlatch.

# Advantages:

- Thickness 65 mm
- U value as low as 0,85
- Multi locking system
- Triple glazed
- Available with letter box
- Available with top & side panels

Made of fiberglass

Post slot & bar handle

Door knocker