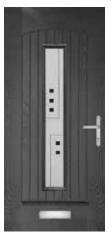

### PALLADIO COMPOSITE DOORS

For customers who like traditional design we offer doors from Palladio, one of the most companies popular in Ireland. The Monocoque structure of the door gives a massive strength-to weight ratio. The wood grain finish is superb. These doors are strong, warm and secure. All doors feature an 8 point hook locking system with a deadlatch.

# Advantages:

- Thickness 65 mm
- U value as low as 0,85
- Multi locking system
- Triple glazed
- Available with letter box
- Available with top & side panels

Made of fiberglass

Post slot & bar handle

Door knocker