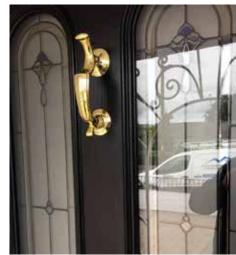

### PALLADIO COMPOSITE DOORS

For customers who like traditional design we offer doors from Palladio, one of the most companies popular in Ireland. The Monocoque structure of the door gives a massive strength-to weight ratio. The wood grain finish is superb. These doors are strong, warm and secure. All doors feature an 8 point hook locking system with a deadlatch.

# Advantages:

- Thickness 65 mm
- U value as low as 0,85
- Multi locking system
- Triple glazed
- Available with letter box
- Available with top & side panels

Made of fiberglass

Post slot & bar handle

Door knocker