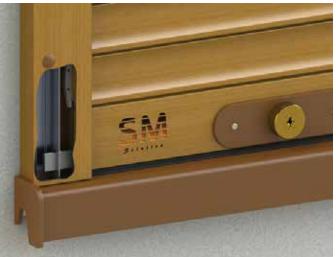

Security Shutters are manufactured from high quality aluminum profiles: PA 52, PA 55, PA 77 filled with a thermal insulation.

Can be operated manually or electronically from inside and outside the building: