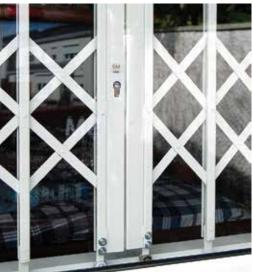

#### **RETRACTABLE GRILLES**

Retractable and Fixed Security Grilles are the most effective way to protect your apartment, house, shop or office. Produced in many variations they fulfil the function of protection in even the most dangerous of places. Security grilles can be fitted inside the room, this means we view the outside though permanently closed grilles. It gives a sense of security when you are in the room, and after leaving it.

#### Grilles opening and its additional elements:

System 1: opened to the left

System 2: opened to the right

System 3: opened from inside to the both sides

(symmetric and asymmetric)

Fitted to the reveal or outside of a wall, on straight guides or on hinges. Locked with pad lock or key lock YALE type.