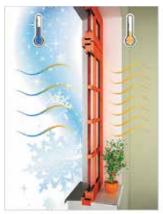

Nowadays in Ireland it is very expensive to heat houses. Everybody is looking to decrease heating expenses i.e. by wall and attic insulation. It is important to stress that the biggest amount of energy loss is through windows and doors. Our company is offering innovative technology which can increase thermal insulation and storm protection. Moreover, some of customers are looking for privacy and reduced noise level inside. Insulated Roller Shutters improve acoustic insulation and gives privacy. The apperance of your home is enhanced with our Houshold Security Shutters, and they might even increase the property value.

Our company is offering innovative technology which can increase security, reduce noise and increase thermal insulation. The apperance of your property is enhanced with our Insulated Roller Shutters, and they might even increase the property value. We offer a Security Roller Shutters system from one of the leading manufacturer in Europe.

Security Shutters are manufactured from high quality aluminum profiles: PA 52, PA 55, PA 77 filled with a thermal insulation.

Can be operated manually or electronically from inside and outside the building: