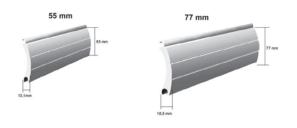

#### Insulated Roller Doors

Made of 55 mm and 77 mm aluminium profiles, and filled with polyurethane foam, with its thickness ranging between 13.1 mm to 18.5 mm. This ensures thermal and acoustic insulation. The profiles are made from high quality aluminium plates available in wide range of colours. We offer roller doors up to 4.5 m wide. Profiles are waterproof and easy to maintain. If needed, the 77 mm profiles can be combined with glazed profiles and air vents. Automated and remote controlled in standard. It allows the roller door to be opened and closed without leaving the car.