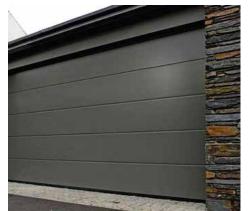

### Sectional Garage Doors

Sectional garage doors are functional, solid, safe and match the look of the elevation. The way the doors operate ensure maximum amount of space for the car parked inside of the garage and on the drive way. The many different finishes allow for the creation of innovative and unique solutions. Sectional garage doors can be fitted to different types of garages with different entrance widths, as well as a double garages. The high product standard guarantees comfort, safety, ease of use and ideal acoustic insulation.