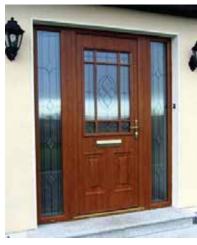

### PALLADIO COMPOSITE DOORS

For customers who like traditional design we offer doors from Palladio, one of the most companies popular in Ireland. The Monocoque structure of the door gives a massive strength-to weight ratio. The wood grain finish is superb. These doors are strong, warm and secure. All doors feature an 8 point hook locking system with a deadlatch.

# Advantages:

- Thickness 65 mm
- U value as low as 0,85
- Multi locking system
- Triple glazed
- Available with letter box
- Available with top & side panels

Made of fiberglass

Post slot & bar handle

Door knocker