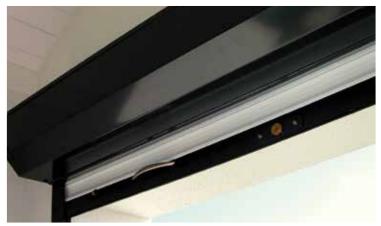

Security Shutters are manufactured from high quality aluminum profiles: PA 52, PA 55, PA 77 filled with a thermal insulation.

Can be operated manually or electronically from inside and outside the building: