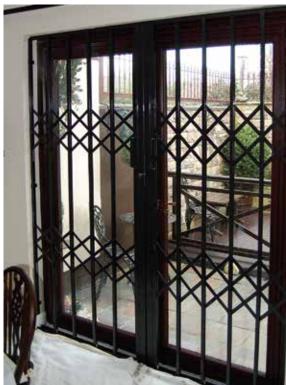

#### **RETRACTABLE GRILLES**

Retractable and Fixed Security Grilles are the most effective way to protect your apartment, house, shop or office. Produced in many variations they fulfil the function of protection in even the most dangerous of places. Security grilles can be fitted inside the room, this means we view the outside though permanently closed grilles. It gives a sense of security when you are in the room, and after leaving it.

#### Application:

Apartments, Houses, Shop fronts, Holiday homes, Business premises

#### Key advantages:

Easy to use, Comfortable, Safe, Proper ventilation

#### The types and models:

Security Fixed Grilles according to an individual customer's project. Security Retractable Grilles are made to individual customer application.

#### Grilles opening and its additional elements:

System 1: opened to the left

System 2: opened to the right

System 3: opened from inside to the both sides

(symmetric and asymmetric)

Fitted to the reveal or outside of a wall, on straight guides or on hinges. Locked with pad lock or key lock YALE type.