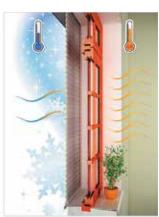

Nowadays in Ireland it is very expensive to heat houses. Everybody is looking to decrease heating expenses i.e. by wall and attic insulation. It is important to stress that the biggest amount of energy loss is through windows and doors. Our company is offering innovative technology which can increase thermal insulation and storm protection. Moreover, some of customers are looking for privacy and reduced noise level inside. Insulated Roller Shutters improve acoustic insulation and gives privacy. The apperance of your home is enhanced with our Houshold Security Shutters, and they might even increase the property value.

Our company is offering innovative technology which can increase security, reduce noise and increase thermal insulation. The apperance of your property is enhanced with our Insulated Roller Shutters, and they might even increase the property value. We offer a Security Roller Shutters system from one of the leading manufacturer in Europe.

Security Shutters are manufactured from high quality aluminum profiles: PA 52, PA 55, PA 77 filled with a thermal insulation.

Can be operated manually or electronically from inside and outside the building: