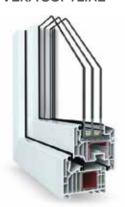

a deadlatch.

# Advantages:

- Thickness 65 mm
- U value as low as 0,85
- Multi locking system
- Triple glazed
- Available with letter box
- Available with top & side panels



















Made of fiberglass





Post slot & bar handle

Door knocker

# **PVC WINDOWS AND DOORS**

We offer a full range of custom made Windows and Doors, A-rated German PVC profiles that tilt&turn inwards, as well as classic outwards constructions. Our products are from German PVC profiles leaders, steel reinforced, double glazed in standard Ug-value 1.1, triple glazed Ug-value as low as 0.4 with wide range of colours available, security/anti-burglary hinges, handles and glass are optional. In our offer you will find many solutions tailored to your needs.



#### **VEKA PERFECTLINE**



**VEKA SOFTLINE** 



























# **ALUMINIUM CONSTRUCTIONS**

With their clean line finish give a contemporary and unique appearance to a building. The thermally enhanced aluminium frame is extremely robust and virtually maintenance free, ideal for commercial and domestic projects. Available in various designs and colours.











#### DOMESTIC ROLLER SHUTTERS

House owners are constantly looking for ways of improving the security of their property. They want to protect their premises from vandalism and burglary. Our Aluminium Domestic Security Roller Shutters protect both windows and doors. These Residential Roller Shutters give home owners peace of mind, whether their property is occupied or vacant.

Nowadays in Ireland it is very expensive to heat houses. Everybody is looking to decrease