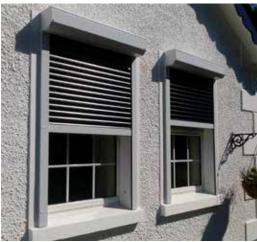

#### DOMESTIC ROLLER SHUTTERS

House owners are constantly looking for ways of improving the security of their property. They want to protect their premises from vandalism and burglary. Our Aluminium Domestic Security Roller Shutters protect both windows and doors. These Residential Roller Shutters give home owners peace of mind, whether their property is occupied or vacant.

Nowadays in Ireland it is very expensive to heat houses. Everybody is looking to decrease heating expenses i.e. by wall and attic insulation. It is important to stress that the biggest amount of energy loss is through windows and doors. Our company is offering innovative technology which can increase thermal insulation and storm protection. Moreover, some of customers are looking for privacy and reduced noise level inside. Insulated Roller Shutters improve acoustic insulation and gives privacy. The apperance of your home is enhanced with our Houshold Security Shutters, and they might even increase the property value.

#### **AVAILABLE IN FOUR DIFFERENT VERSIONS:**

STANDARD OMEGA ROLLOLUX INTERMO

THERMAL INSULATION

AUTOMATED

A window without a roller shutter

A window with a closed roller shutter