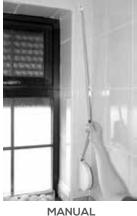

Security Shutters are manufactured from high quality aluminum profiles: PA 52, PA 55, PA 77 filled with a thermal insulation.

Can be operated manually or electronically from inside and outside the building: