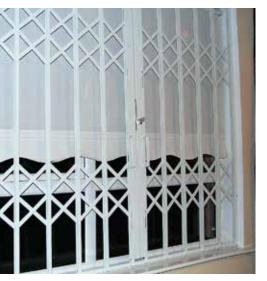

#### **RETRACTABLE GRILLES**

Retractable and Fixed Security Grilles are the most effective way to protect your apartment, house, shop or office. Produced in many variations they fulfil the function of protection in even the most dangerous of places. Security grilles can be fitted inside the room, this means we view the outside though permanently closed grilles. It gives a sense of security when you are in the room, and after leaving it.

#### Application:

Apartments, Houses, Shop fronts, Holiday homes, Business premises

#### Key advantages:

Easy to use, Comfortable, Safe, Proper ventilation

#### The types and models:

Security Fixed Grilles according to an individual customer's project. Security Retractable Grilles are made to individual customer application.