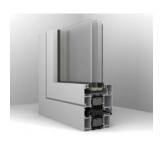

#### **VEKA SOFTLINE 82:**

High-quality, energy efficient passive windows with a heat transfer coefficient of up to 0.67W(m2k). These windows maintain unique acoustic properties thanks to which they efficiently protect against external noise. Available with triple glazed units as low as Ug=0.4. Our offer also includes fittings, glass elements, and handles which allows them to be adjusted to the customer's needs. They include three seals that are a perfect protection against drafts, moisture, cold and noise. This makes them the best solution for any passive and energy-efficent home and building. The anti burglary fastening included in the sash, the adjustable pressure of the fitting, along with the attractive design of the WinkHaus Pilot Concept are all completely new.

- 1. Profile thickness 82 mm, total thickness of window 100 mm
- 2. A solid, 1.5 mm thick steel reinforcement
- 3. Filling the bottom slot allows it to be kept clean
- 4. A threefold set of seals made from EPDM
- 5. Depth of the pane mounting -21 mm