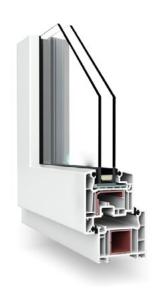

#### **VEKA PERFECTLINE 70:**

A combination of the highest quality materials and unique technological solutions. These are the windows most often selected by our customers, as they ensure the best durability and resistance to weather conditions. Available with double glazed units Ug=1.1 or triple glazed units Ug=0.7

Three visual versions available:

- perfect
- oval
- swing

1. A class profiles, 70 mm thick

- 2. Solid steel reinforcements
- 3. Filling the bottom channel allows it to be kept clean
- 4. Exchangeable seals ensure a better tightness in the corners
- 5. Depth of the pane mounting -21 mm,