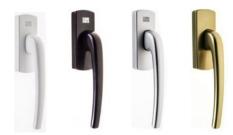

Slate-Gray

**HANDLES** 

Luxembourg

Safe New York

#### **HANDLES**

Handles made from aluminium in: white, brown, old gold, silver