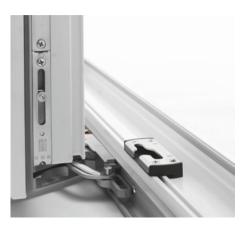

#### **HINGES**

#### 1. ActivPilot Concept -

comfortable and elegant, designed for single- and multi-sash balcony windows and doors with a fixed and movable mullion.
They include adjustable pressure of the fitting, micro-tilt, and a system of octagonal mandrels – the only such system in the world. These fittings include a blockade for incorrect handle position and an anti-burglary fastener.

#### 2. ActivPilot Select -

aimed at people who value beauty and original solutions. The fittings cannot be seen and the hinges are hidden. The maximum load for the fitting is 100 kg. They include an anti-burglary fastening in the tilt-turn sash, the possibility to adjust the clamp, and a micro-tilt.

#### 3. AcitivPilot Comfort

- this solution allows movement of the window frame to create a 6 mm slit. This ensures better ventilation while 4 fastenings still guarantee full anti-burglary protection.

#### 4. Anti-burglary -

includes fastenings and bolts making it more difficult to pry the window open. It is advised to install additional key-locked handles