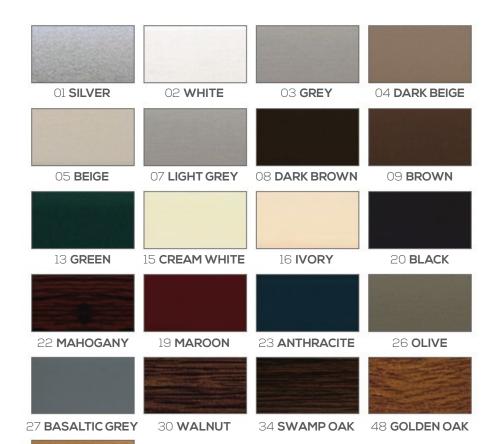

# **COLOURS**

Douglas shaded

Light Oak

Golden Oak

Mahogany Walnut

Earl Platin

Quarz Platin Crown Platin Metalic Metalic

Antracite

White

Shelffield Oak Light

Rosewood

**Light Gray** 

Ivory

White Cream Papyrus

Shogun AF

Shogun AD

Shogun Rustic Oak

Mountain

Brown

Green

Brown

Red

Siena Rosso

Green

Silver

Aluminium

**Basalt-Gray** 

Plain

**Basalt-Gray** 

Silver-Gray

Plain

Quartz-Gray

Slate-Gray

**HANDLES** 

Luxembourg

Safe New York