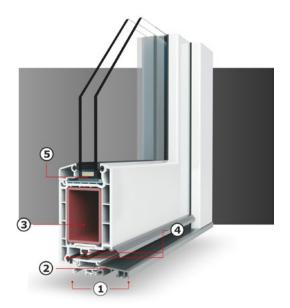

Three visual versions available:

- perfect
- oval
- swing

1. A class profiles, 70 mm thick

- 2. Solid steel reinforcements
- 3. Filling the bottom channel allows it to be kept clean
- 4. Exchangeable seals ensure a better tightness in the corners
- 5. Depth of the pane mounting -21 mm,

- 1. Profile thickness 82 mm, total thickness of window 100 mm
- 2. A solid, 1.5 mm thick steel reinforcement
- 3. Filling the bottom slot allows it to be kept clean
- 4. A threefold set of seals made from EPDM
- 5. Depth of the pane mounting -21 mm

- 1. Profile thickness 90 mm
- 2. A solid, 1.5 mm thick steel reinforcement
- 3. Filling the bottom slot allows it to be kept clean
- 4. A threefold set of seals made from EPDM
- 5. Depth of the pane mounting 24 mm

- 1. Profile thickness 82 mm
- 2. A solid, 1.5 mm thick steel reinforcement
- 3. Filling the bottom slot allows it to be kept clean
- 4. A threefold set of seals made from EPDM
- 5. Thickness of the sealed glass units from 34 mm to 60 mm