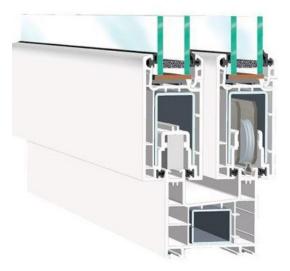

#### WARM EDGE FRAME

Aluminium has significantly greater heat conductivity than the other window components. The aluminium spacer bar around the edge of the pane is the last route of excessive heat penetration from the room to the exterior. The solution to this problem may be the application of a spacer bar – called warm edge\*, made from compound insulation material or fine steel. This helps keep heat between the window glass, avoiding the risk of condensation.

- 1. Profile thickness 70 mm
- 2. Perfect tightness
- 3. Special reinforcements for the sash and frame
- 4. A double set of seals
- 5. Depth of the filling mounting 21 mm