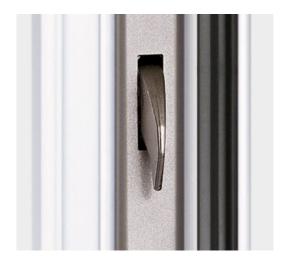

#### 4. Anti-burglary -

includes fastenings and bolts making it more difficult to pry the window open. It is advised to install additional key-locked handles

#### **FITTING**

Infallible and secure STV locks ensure safety. Steel bolts fit tightly into the door frame, ensuring the door cannot be pried open. The doors allow adjustment of the force of the sash pressing against the frame.