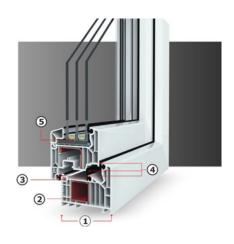

#### **VEKA PERFECTLINE 70:**

A combination of the highest quality materials and unique technological solutions. These are the windows most often selected by our customers, as they ensure the best durability and resistance to weather conditions. Available with double glazed units Ug=1.1 or triple glazed units Ug=0.7

Three visual versions available:

- perfect
- oval
- swing

1. A class profiles, 70 mm thick

- 2. Solid steel reinforcements
- 3. Filling the bottom channel allows it to be kept clean
- 4. Exchangeable seals ensure a better tightness in the corners
- 5. Depth of the pane mounting -21 mm,