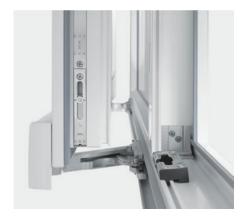

#### **HINGES**

#### 1. ActivPilot Concept -

comfortable and elegant, designed for single- and multi-sash balcony windows and doors with a fixed and movable mullion.
They include adjustable pressure of the fitting, micro-tilt, and a system of octagonal mandrels – the only such system in the world. These fittings include a blockade for incorrect handle position and an anti-burglary fastener.

#### 2. ActivPilot Select -

aimed at people who value beauty and original solutions. The fittings cannot be seen and the hinges are hidden. The maximum load for the fitting is 100 kg. They include an anti-burglary fastening in the tilt-turn sash, the possibility to adjust the clamp, and a micro-tilt.

#### 3. AcitivPilot Comfort

- this solution allows movement of the window frame to create a 6 mm slit. This ensures better ventilation while 4 fastenings still guarantee full anti-burglary protection.

#### 4. Anti-burglary -

includes fastenings and bolts making it more difficult to pry the window open. It is advised to install additional key-locked handles