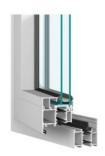

#### **VEKA PERFECTLINE 70:**

A combination of the highest quality materials and unique technological solutions. These are the windows most often selected by our customers, as they ensure the best durability and resistance to weather conditions. Available with double glazed units Ug=1.1 or triple glazed units Ug=0.7

Three visual versions available:

- perfect
- oval
- swing

1. A class profiles, 70 mm thick

- 2. Solid steel reinforcements
- 3. Filling the bottom channel allows it to be kept clean
- 4. Exchangeable seals ensure a better tightness in the corners
- 5. Depth of the pane mounting -21 mm,