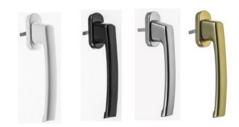

Slate-Gray

**HANDLES** 

Luxembourg

Safe New York

#### **HANDLES**

Handles made from aluminium in: white, brown, old gold, silver

#### **HANDLES**

Handles made from aluminium in: white, brown, old gold, silver.

#### **HANDLES**

Handles made from aluminium in: white, brown, old gold, silver. The possibility to equip the doors with two handles - on the inside and outside (a two-sided lockable insert)

#### **HANDLES**

Standard handles made from aluminium. Available in: white, brown, titanium, silver, old gold, and stainless steel.