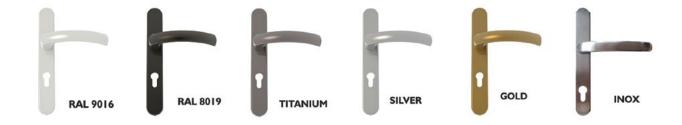

#### **HANDLES**

Standard handles made from aluminium. Available in: white, brown, titanium, silver, old gold, and stainless steel.