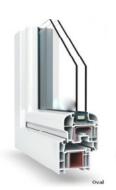

#### **VEKA PERFECTLINE 70:**

A combination of the highest quality materials and unique technological solutions. These are the windows most often selected by our customers, as they ensure the best durability and resistance to weather conditions. Available with double glazed units Ug=1.1 or triple glazed units Ug=0.7

Three visual versions available:

- perfect
- oval
- swing

1. A class profiles, 70 mm thick

- 2. Solid steel reinforcements
- 3. Filling the bottom channel allows it to be kept clean
- 4. Exchangeable seals ensure a better tightness in the corners
- 5. Depth of the pane mounting -21 mm,