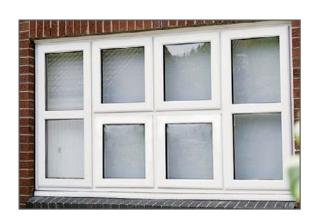

## **GERMAN PVC TILT & TURN WINDOWS**

#### **VEKA PERFECTLINE 70:**

A combination of the highest quality materials and unique technological solutions. These are the windows most often selected by our customers, as they ensure the best durability and resistance to weather conditions. Available with double glazed units Ug=1.1 or triple glazed units Ug=0.7