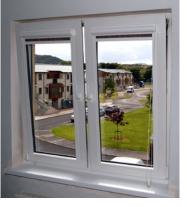

#### **VEKA PERFECTLINE 70:**

A combination of the highest quality materials and unique technological solutions. These are the windows most often selected by our customers, as they ensure the best durability and resistance to weather conditions. Available with double glazed units Ug=1.1 or triple glazed units Ug=0.7