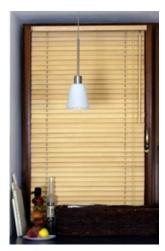

break, these designs ensure perfect insulation.



## **ACCESSORIES**

#### 1.WINDOW SILLS







#### **CONGLOMERATE**

Industrial product with excellent physical and chemical properties which is created by a combination of natural stone 95% and 5% polyester resin serving as the connector.







#### **PVC**

Made of materials that are known to be scratch resistant and humidity water resistant. With the construction of the chamber window sills are characterized by high rigidity.





#### **EXTERNAL**

Made of either galvanized steel sheets or from aluminium. In the next stage, window sills are coated using world-class polyester varnishes of types: coroglex and antislip which perfectly cover against corrosion for many years

## 2. WINDOW BLINDS









Prestige



Aluminium



Pleated



Wooden



Vertical





#### 3. INSULATED SECURITY ROLLER SHUTTERS

House owners are constantly looking for ways of improving the security of their property. They want to protect their premises from vandalism and burglary. Our Aluminium Domestic Security Roller Shutters protect both windows and doors. These Residential Roller Shutters give home owners peace of mind, whether their property is occupied or vacant. Nowadays in Ireland it is very expensive to heat houses. Everybody is looking to decrease heating expenses i.e. by wall and attic insulation. It is important to stress that the biggest amount of energy loss is through windows and doors. Our company is offering innovative technology which can increase thermal insulation and storm protection. Moreover, some of customers are looking