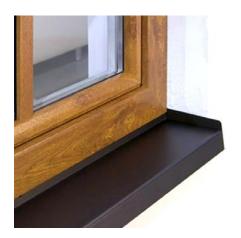

#### 1.WINDOW SILLS

#### **EXTERNAL**

Made of either galvanized steel sheets or from aluminium. In the next stage, window sills are coated using world-class polyester varnishes of types: coroglex and antislip which perfectly cover against corrosion for many years