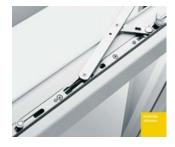

#### 1. ActivPilot Concept -

comfortable and elegant, designed for single- and multi-sash balcony windows and doors with a fixed and movable mullion.
They include adjustable pressure of the fitting, micro-tilt, and a system of octagonal mandrels – the only such system in the world. These fittings include a blockade for incorrect handle position and an anti-burglary fastener.

#### 2. ActivPilot Select -

aimed at people who value beauty and original solutions. The fittings cannot be seen and the hinges are hidden. The maximum load for the fitting is 100 kg. They include an anti-burglary fastening in the tilt-turn sash, the possibility to adjust the clamp, and a micro-tilt.

#### 3. AcitivPilot Comfort

- this solution allows movement of the window frame to create a 6 mm slit. This ensures better ventilation while 4 fastenings still guarantee full anti-burglary protection.

#### 4. Anti-burglary -

includes fastenings and bolts making it more difficult to pry the window open. It is advised to install additional key-locked handles