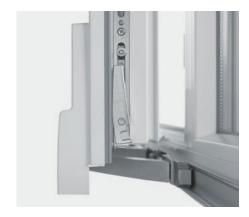

#### **HINGES**

#### 1. ActivPilot Concept -

comfortable and elegant, designed for single- and multi-sash balcony windows and doors with a fixed and movable mullion.
They include adjustable pressure of the fitting, micro-tilt, and a system of octagonal mandrels – the only such system in the world. These fittings include a blockade for incorrect handle position and an anti-burglary fastener.

#### 2. ActivPilot Select -

aimed at people who value beauty and original solutions. The fittings cannot be seen and the hinges are hidden. The maximum load for the fitting is 100 kg. They include an anti-burglary fastening in the tilt-turn sash, the possibility to adjust the clamp, and a micro-tilt.

#### 3. AcitivPilot Comfort

- this solution allows movement of the window frame to create a 6 mm slit. This ensures better ventilation while 4 fastenings still guarantee full anti-burglary protection.

#### 4. Anti-burglary -

includes fastenings and bolts making it more difficult to pry the window open. It is advised to install additional key-locked handles