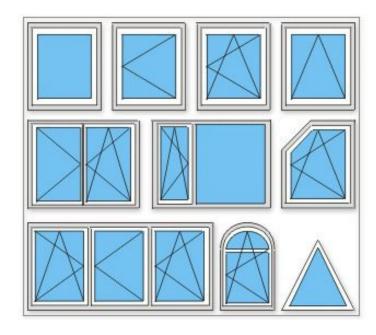

, 1.5 mm thick steel reinforcement
- 3. Filling the bottom slot allows it to be kept clean
- 4. A threefold set of seals made from EPDM
- 5. Depth of the pane mounting 24 mm





#### **VEKA ARTLINE ENERGO DESIGN:**

This model is also perfect for energy efficient houses. It stands out because, of the sash frame being hidden behind the main frame which can be almost completely hidden under the buildings. This way, the highest level of acoustic insulation can be achieved. Available with triple glazed units as low as Ug=0.4

- 1. Profile thickness 82 mm
- 2. A solid, 1.5 mm thick steel reinforcement
- 3. Filling the bottom slot allows it to be kept clean
- 4. A threefold set of seals made from EPDM
- 5. Thickness of the sealed glass units from 34 mm to 60 mm







Types of window openings



#### **VEKA PERFECT OPENING OUTWARDS:**

The special steel reinforcements used in these windows guarantee many years of infallible work. They include exchangeable seals and the heat transfer coefficient can reach 0,86W/m2K. with double glazed units Ug=1.1 or triple glazed units Ug=0.7.





## **PVC FRENCH DOORS**

Balcony-patio doors are secure and have a timeless design. Balcony patio doors that can be opened inwards, are obtained using the Veka window profiles. For the outward opening option, door profiles are used. A wide selection of colours, choice between double and triple glazing, and many different handles types - both standard and safety, as well as their low price, are all the advantages french doors have to offer







#### **Technical information:**







#### WARM EDGE FR