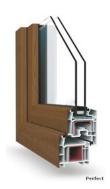

#### **VEKA PERFECTLINE 70:**

A combination of the highest quality materials and unique technological solutions. These are the windows most often selected by our customers, as they ensure the best durability and resistance to weather conditions. Available with double glazed units Ug=1.1 or triple glazed units Ug=0.7

Three visual versions available:

- perfect
- oval
- swing

1. A class profiles, 70 mm thick

- 2. Solid steel reinforcements
- 3. Filling the bottom channel allows it to be kept clean
- 4. Exchangeable seals ensure a better tightness in the corners
- 5. Depth of the pane mounting -21 mm,