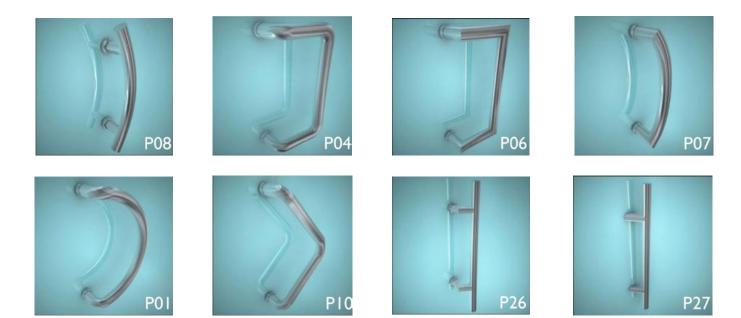

#### **BAR HANDLE**

Made from stainless steel. They increase security while adding a modern design.