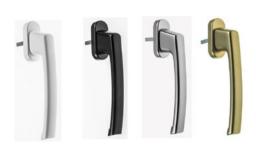

Slate-Gray

**HANDLES** 

Luxembourg

Safe New York

#### **HANDLES**

Handles made from aluminium in: white, brown, old gold, silver.

#### **HANDLES**

Handles made from aluminium in: white, brown, old gold, silver. The possibility to equip the doors with two handles - on the inside and outside (a two-sided lockable insert)

#### **HANDLES**

Standard handles made from aluminium. Available in: white, brown, titanium, silver, old gold, and stainless steel.