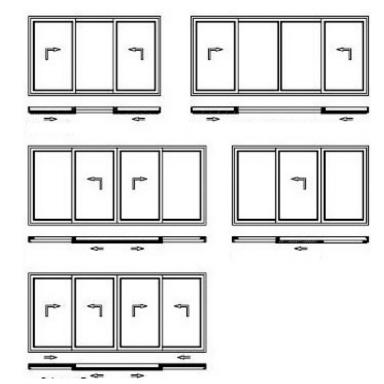

### **SLIDING DOORS**

#### STANDARD TILT-SLIDE:

- max width 300 cm, max height 270 cm
- sash weight up to 200 kg
- high thermal insulation
- brushes for cleaning the bars
- special cart covers

#### **AUTOMATIC TILT-SLIDE**

- control included in the handle
- support mechanism making it easier to handle large doors
- max width 300 cm max height 270 cm
- sash weight up to 200 kg
- high thermal insulation
- brushes for cleaning the bars
- · special cart covers

#### PAS HOISTING-SLIDING

- the possibility for slot ventilation with anti-burglary protection
- max width 300 cm max height 230 cm
- support in handling the door
- · max weight up to 160 kg
- · high thermal insulation
- brushes for cleaning the bars
- · special cart covers

#### **VEKASLIDE LIFT&SLIDE**

- up to 4 sliding or fixed sashes
- max width 650 cm, height 270 cm
- low threshold
- brake function included in the handle
- hidden seals ensure the perfect tightness and esthetics
- heat transfer coefficient up to 0,66W/m2K