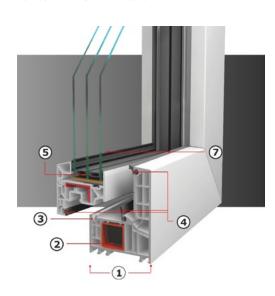

#### **VEKA PERFECTLINE 70:**

A combination of the highest quality materials and unique technological solutions. These are the windows most often selected by our customers, as they ensure the best durability and resistance to weather conditions. Available with double glazed units Ug=1.1 or triple glazed units Ug=0.7

Three visual versions available:

- perfect
- oval
- swing

1. A class profiles, 70 mm thick

- 2. Solid steel reinforcements
- 3. Filling the bottom channel allows it to be kept clean
- 4. Exchangeable seals ensure a better tightness in the corners
- 5. Depth of the pane mounting -21 mm,