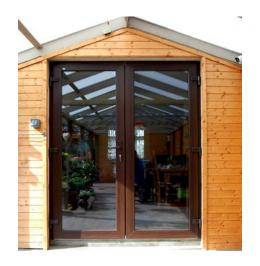

## **PVC FRENCH DOORS**

Balcony-patio doors are secure and have a timeless design. Balcony patio doors that can be opened inwards, are obtained using the Veka window profiles. For the outward opening option, door profiles are used. A wide selection of colours, choice between double and triple glazing, and many different handles types - both standard and safety, as well as their low price, are all the advantages french doors have to offer