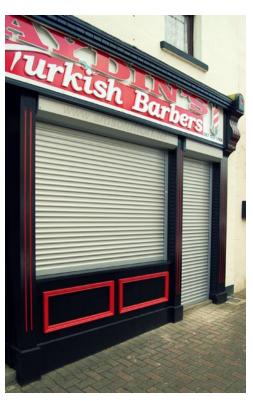

#### 3. INSULATED SECURITY ROLLER SHUTTERS

House owners are constantly looking for ways of improving the security of their property. They want to protect their premises from vandalism and burglary. Our Aluminium Domestic Security Roller Shutters protect both windows and doors. These Residential Roller Shutters give home owners peace of mind, whether their property is occupied or vacant. Nowadays in Ireland it is very expensive to heat houses. Everybody is looking to decrease heating expenses i.e. by wall and attic insulation. It is important to stress that the biggest amount of energy loss is through windows and doors. Our company is offering innovative technology which can increase thermal insulation and storm protection. Moreover, some of customers are looking for privacy and reduced noise level inside. Insulated Roller Shutters improve acoustic insulation and gives privacy. The apperance of your home is enhanced with our Household Security Shutters, and they might even increase the property value.

**BUILT IN** 

COMMERCIAL

**DOMESTIC** 

54 WINCHESTER