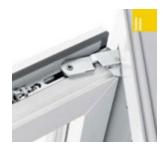

#### **HINGES**

#### 1. ActivPilot Concept -

comfortable and elegant, designed for single- and multi-sash balcony windows and doors with a fixed and movable mullion.
They include adjustable pressure of the fitting, micro-tilt, and a system of octagonal mandrels – the only such system in the world. These fittings include a blockade for incorrect handle position and an anti-burglary fastener.

#### 2. ActivPilot Select -

aimed at people who value beauty and original solutions. The fittings cannot be seen and the hinges are hidden. The maximum load for the fitting is 100 kg. They include an anti-burglary fastening in the tilt-turn sash, the possibility to adjust the clamp, and a micro-tilt.

#### 3. AcitivPilot Comfort

- this solution allows movement of the window frame to create a 6 mm slit. This ensures better ventilation while 4 fastenings still guarantee full anti-burglary protection.

#### 4. Anti-burglary -

includes fastenings and bolts making it more difficult to pry the window open. It is advised to install additional key-locked handles