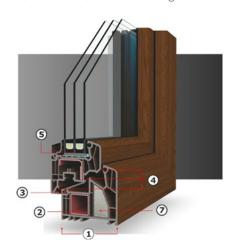

#### **VEKA SOFTLINE 82:**

High-quality, energy efficient passive windows with a heat transfer coefficient of up to 0.67W(m2k). These windows maintain unique acoustic properties thanks to which they efficiently protect against external noise. Available with triple glazed units as low as Ug=0.4. Our offer also includes fittings, glass elements, and handles which allows them to be adjusted to the customer's needs. They include three seals that are a perfect protection against drafts, moisture, cold and noise. This makes them the best solution for any passive and energy-efficent home and building. The anti burglary fastening included in the sash, the adjustable pressure of the fitting, along with the attractive design of the WinkHaus Pilot Concept are all completely new.

- 1. Profile thickness 82 mm, total thickness of window 100 mm
- 2. A solid, 1.5 mm thick steel reinforcement
- 3. Filling the bottom slot allows it to be kept clean
- 4. A threefold set of seals made from EPDM
- 5. Depth of the pane mounting -21 mm