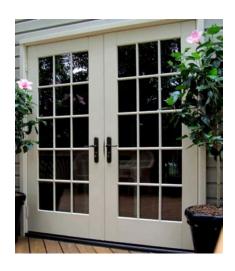

## **PVC FRENCH DOORS**

Balcony-patio doors are secure and have a timeless design. Balcony patio doors that can be opened inwards, are obtained using the Veka window profiles. For the outward opening option, door profiles are used. A wide selection of colours, choice between double and triple glazing, and many different handles types - both standard and safety, as well as their low price, are all the advantages french doors have to offer