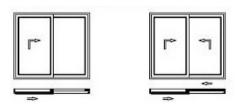

### **SLIDING DOORS**

#### STANDARD TILT-SLIDE:

- max width 300 cm, max height 270 cm
- sash weight up to 200 kg
- high thermal insulation
- brushes for cleaning the bars
- special cart covers

#### **AUTOMATIC TILT-SLIDE**

- control included in the handle
- support mechanism making it easier to handle large doors
- max width 300 cm max height 270 cm
- sash weight up to 200 kg
- high thermal insulation
- brushes for cleaning the bars
- · special cart covers

#### PAS HOISTING-SLIDING

- the possibility for slot ventilation with anti-burglary protection
- max width 300 cm max height 230 cm
- support in handling the door
- · max weight up to 160 kg
- · high thermal insulation
- brushes for cleaning the bars
- · special cart covers

#### **VEKASLIDE LIFT&SLIDE**

- up to 4 sliding or fixed sashes
- max width 650 cm, height 270 cm
- low threshold
- brake function included in the handle
- hidden seals ensure the perfect tightness and esthetics
- heat transfer coefficient up to 0,66W/m2K