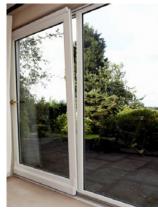

## **PVC FRENCH DOORS**

Balcony-patio doors are secure and have a timeless design. Balcony patio doors that can be opened inwards, are obtained using the Veka window profiles. For the outward opening option, door profiles are used. A wide selection of colours, choice between double and triple glazing, and many different handles types - both standard and safety, as well as their low price, are all the advantages french doors have to offer