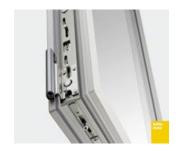

#### **HINGES**

#### 1. ActivPilot Concept -

comfortable and elegant, designed for single- and multi-sash balcony windows and doors with a fixed and movable mullion.
They include adjustable pressure of the fitting, micro-tilt, and a system of octagonal mandrels – the only such system in the world. These fittings include a blockade for incorrect handle position and an anti-burglary fastener.

#### 2. ActivPilot Select -

aimed at people who value beauty and original solutions. The fittings cannot be seen and the hinges are hidden. The maximum load for the fitting is 100 kg. They include an anti-burglary fastening in the tilt-turn sash, the possibility to adjust the clamp, and a micro-tilt.

#### 3. AcitivPilot Comfort

- this solution allows movement of the window frame to create a 6 mm slit. This ensures better ventilation while 4 fastenings still guarantee full anti-burglary protection.

#### 4. Anti-burglary -

includes fastenings and bolts making it more difficult to pry the window open. It is advised to install additional key-locked handles