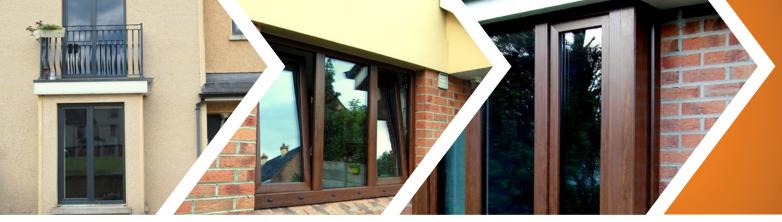

## **PVC FRENCH DOORS**

Balcony-patio doors are secure and have a timeless design. Balcony patio doors that can be opened inwards, are obtained using the Veka window profiles. For the outward opening option, door profiles are used. A wide selection of colours, choice between double and triple glazing, and many different handles types - both standard and safety, as well as their low price, are all the advantages french doors have to offer

## **PVC EXTERNAL DOORS**

Made with Veka profiles, resistant to changing weather conditions. As standard, they include an aluminium drip cap which protects against water penetrating inside. These doors may be combined with all types of windows in the Veka system. Available in many versions.