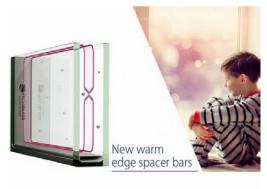

#### WARM EDGE FRAME

Aluminium has significantly greater heat conductivity than the other window components. The aluminium spacer bar around the edge of the pane is the last route of excessive heat penetration from the room to the exterior. The solution to this problem may be the application of a spacer bar – called warm edge\*, made from compound insulation material or fine steel. This helps keep heat between the window glass, avoiding the risk of condensation.