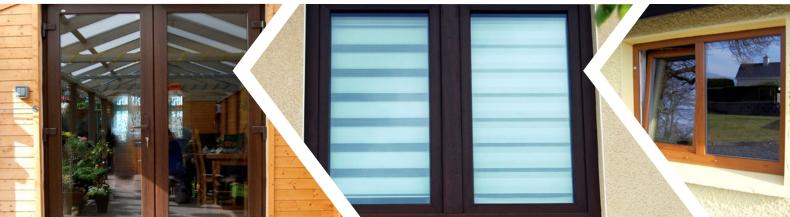

## **PVC FRENCH DOORS**

Balcony-patio doors are secure and have a timeless design. Balcony patio doors that can be opened inwards, are obtained using the Veka window profiles. For the outward opening option, door profiles are used. A wide selection of colours, choice between double and triple glazing, and many different handles types - both standard and safety, as well as their low price, are all the advantages french doors have to offer

## 2. WINDOW BLINDS

Prestige

Aluminium

Pleated

Wooden

Vertical