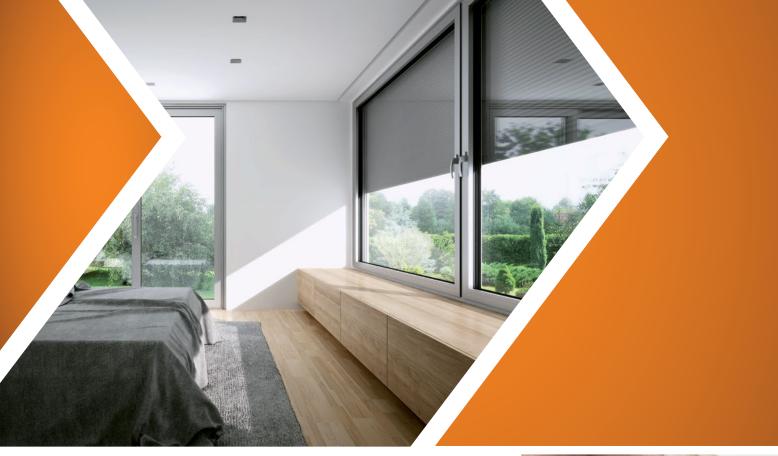

## **GERMAN PVC TILT & TURN WINDOWS**

#### **VEKA PERFECTLINE 70:**

A combination of the highest quality materials and unique technological solutions. These are the windows most often selected by our customers, as they ensure the best durability and resistance to weather conditions. Available with double glazed units Ug=1.1 or triple glazed units Ug=0.7

#### **VEKA SOFTLINE 82:**

High-quality, energy efficient passive windows with a heat transfer coefficient of up to 0.67W(m2k). These windows maintain unique acoustic properties thanks to which they efficiently protect against external noise. Available with triple glazed units as low as Ug=0.4. Our offer also includes fittings, glass elements, and handles which allows them to be adjusted to the customer's needs. They include three seals that are a perfect protection against drafts, moisture, cold and noise. This makes them the best solution for any passive and energy-efficent home and building. The anti burglary fastening included in the sash, the adjustable pressure of the fitting, along with the attractive design of the WinkHaus Pilot Concept are all completely new.