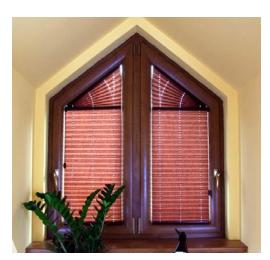

he thermal break, these designs ensure perfect insulation.



## **ACCESSORIES**

#### 1.WINDOW SILLS







#### **CONGLOMERATE**

Industrial product with excellent physical and chemical properties which is created by a combination of natural stone 95% and 5% polyester resin serving as the connector.







#### **PVC**

Made of materials that are known to be scratch resistant and humidity water resistant. With the construction of the chamber window sills are characterized by high rigidity.





#### **EXTERNAL**

Made of either galvanized steel sheets or from aluminium. In the next stage, window sills are coated using world-class polyester varnishes of types: coroglex and antislip which perfectly cover against corrosion for many years

## 2. WINDOW BLINDS









Prestige



Aluminium



Pleated



Wooden



Vertical





#### 3. INSULATED SECURITY ROLLER SHUTTERS

House owners are constantly looking for ways of improving the security of their property. They want to protect their premises from vandalism and burglary. Our Aluminium Domestic Security Roller Shutters protect both windows and doors. These Residential Roller Shutters give home owners peace of mind, whether their property is occupied or vacant. Nowadays in Ireland it is very expensive to heat houses. Everybody is looking to decrease heating expenses i.e. by wall and attic insulation. It is important to stress that the biggest amount of energy loss is through windows and doors. Our company is offering innovative technology which can increase thermal insulation and storm protection. Moreover, some of customers a