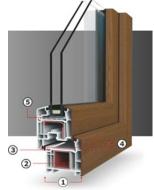

#### **VEKA SOFTLINE 82:**

High-quality, energy efficient passive windows with a heat transfer coefficient of up to 0.67W(m2k). These windows maintain unique acoustic properties thanks to which they efficiently protect against external noise. Available with triple glazed units as low as Ug=0.4. Our offer also includes fittings, glass elements, and handles which allows them to be adjusted to the customer's needs. They include three seals that are a perfect protection against drafts, moisture, cold and noise. This makes them the best solution for any passive and energy-efficent home and building. The anti burglary fastening included in the sash, the adjustable pressure of the fitting, along with the attractive design of the WinkHaus Pilot Concept are all completely new.

- 1. Profile thickness 82 mm, total thickness of window 100 mm
- 2. A solid, 1.5 mm thick steel reinforcement
- 3. Filling the bottom slot allows it to be kept clean
- 4. A threefold set of seals made from EPDM
- 5. Depth of the pane mounting -21 mm