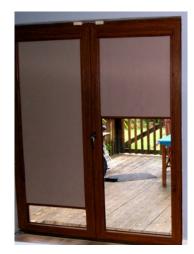

to the construction of the thermal break, these designs ensure perfect insulation.



## **ACCESSORIES**

#### 1.WINDOW SILLS







#### **CONGLOMERATE**

Industrial product with excellent physical and chemical properties which is created by a combination of natural stone 95% and 5% polyester resin serving as the connector.







#### **PVC**

Made of materials that are known to be scratch resistant and humidity water resistant. With the construction of the chamber window sills are characterized by high rigidity.





#### **EXTERNAL**

Made of either galvanized steel sheets or from aluminium. In the next stage, window sills are coated using world-class polyester varnishes of types: coroglex and antislip which perfectly cover against corrosion for many years

## 2. WINDOW BLINDS









Prestige



Aluminium



Pleated



Wooden



Vertical





#### 3. INSULATED SECURITY ROLLER SHUTTERS

House owners are constantly looking for ways of improving the security of their property. They want to protect their premises from vandalism and burglary. Our Aluminium Domestic Security Roller Shutters protect both windows and doors. These Residential Roller Shutters give home owners peace of mind, whether their property is occupied or vacant. Nowadays in Ireland it is very expensive to heat houses. Everybody is looking to decrease heating expenses i.e. by wall and attic insulation. It is important to stress that the biggest amount of energy loss is through windows and doors. Our company is offering innovative technology which can increase thermal insulation and storm protection. More