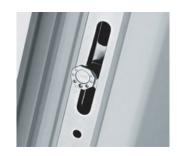

#### **FITTING**

Infallible and secure STV locks ensure safety. Steel bolts fit tightly into the door frame, ensuring the door cannot be pried open. The doors allow adjustment of the force of the sash pressing against the frame.