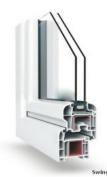

#### **VEKA PERFECTLINE 70:**

A combination of the highest quality materials and unique technological solutions. These are the windows most often selected by our customers, as they ensure the best durability and resistance to weather conditions. Available with double glazed units Ug=1.1 or triple glazed units Ug=0.7

Three visual versions available:

- perfect
- oval
- swing

1. A class profiles, 70 mm thick

- 2. Solid steel reinforcements
- 3. Filling the bottom channel allows it to be kept clean
- 4. Exchangeable seals ensure a better tightness in the corners
- 5. Depth of the pane mounting -21 mm,