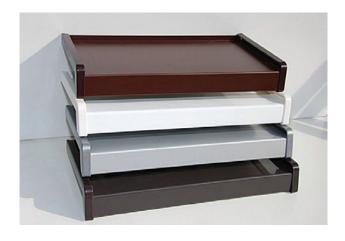

#### 1.WINDOW SILLS

#### **CONGLOMERATE**

Industrial product with excellent physical and chemical properties which is created by a combination of natural stone 95% and 5% polyester resin serving as the connector.

#### **PVC**

Made of materials that are known to be scratch resistant and humidity water resistant. With the construction of the chamber window sills are characterized by high rigidity.

#### **EXTERNAL**

Made of either galvanized steel sheets or from aluminium. In the next stage, window sills are coated using world-class polyester varnishes of types: coroglex and antislip which perfectly cover against corrosion for many years