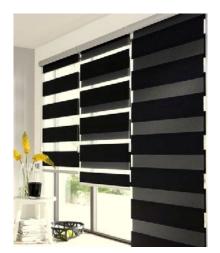

anks to the construction of the thermal break, these designs ensure perfect insulation.



## **ACCESSORIES**

#### 1.WINDOW SILLS







#### **CONGLOMERATE**

Industrial product with excellent physical and chemical properties which is created by a combination of natural stone 95% and 5% polyester resin serving as the connector.







#### **PVC**

Made of materials that are known to be scratch resistant and humidity water resistant. With the construction of the chamber window sills are characterized by high rigidity.





#### **EXTERNAL**

Made of either galvanized steel sheets or from aluminium. In the next stage, window sills are coated using world-class polyester varnishes of types: coroglex and antislip which perfectly cover against corrosion for many years

## 2. WINDOW BLINDS









Prestige



Aluminium



Pleated



Wooden



Vertical





#### 3. INSULATED SECURITY ROLLER SHUTTERS

House owners are constantly looking for ways of improving the security of their property. They want to protect their premises from vandalism and burglary. Our Aluminium Domestic Security Roller Shutters protect both windows and doors. These Residential Roller Shutters give home owners peace of mind, whether their property is occupied or vacant. Nowadays in Ireland it is very expensive to heat houses. Everybody is looking to decrease heating expenses i.e. by wall and attic insulation. It is important to stress that the biggest amount of energy loss is through windows and doors. Our company is offering innovative technology which can increase thermal insulation and storm protection.