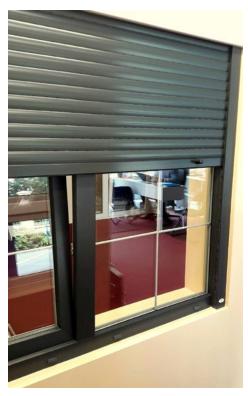

#### 3. INSULATED SECURITY ROLLER SHUTTERS

House owners are constantly looking for ways of improving the security of their property. They want to protect their premises from vandalism and burglary. Our Aluminium Domestic Security Roller Shutters protect both windows and doors. These Residential Roller Shutters give home owners peace of mind, whether their property is occupied or vacant. Nowadays in Ireland it is very expensive to heat houses. Everybody is looking to decrease heating expenses i.e. by wall and attic insulation. It is important to stress that the biggest amount of energy loss is through windows and doors. Our company is offering innovative technology which can increase thermal insulation and storm protection. Moreover, some of customers are looking for privacy and reduced noise level inside. Insulated Roller Shutters improve acoustic insulation and gives privacy. The apperance of your home is enhanced with our Household Security Shutters, and they might even increase the property value.

**BUILT IN** 

COMMERCIAL

**DOMESTIC** 

54 WINCHESTER