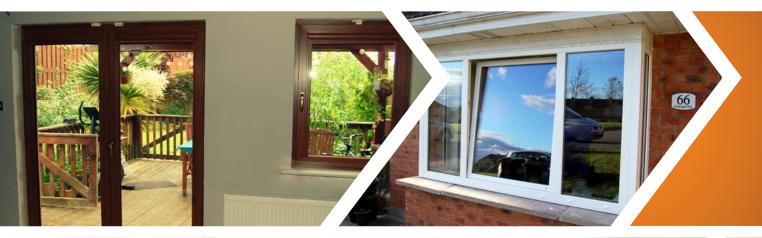

## **GERMAN PVC TILT & TURN WINDOWS**

#### **VEKA PERFECTLINE 70:**

A combination of the highest quality materials and unique technological solutions. These are the windows most often selected by our customers, as they ensure the best durability and resistance to weather conditions. Available with double glazed units Ug=1.1 or triple glazed units Ug=0.7

#### **VEKA PERFECT OPENING OUTWARDS:**

The special steel reinforcements used in these windows guarantee many years of infallible work. They include exchangeable seals and the heat transfer coefficient can reach 0,86W/m2K. with double glazed units Ug=1.1 or triple glazed units Ug=0.7.