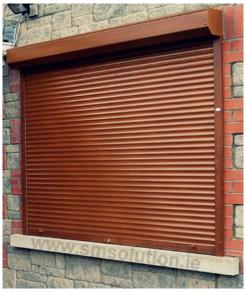

#### 3. INSULATED SECURITY ROLLER SHUTTERS

House owners are constantly looking for ways of improving the security of their property. They want to protect their premises from vandalism and burglary. Our Aluminium Domestic Security Roller Shutters protect both windows and doors. These Residential Roller Shutters give home owners peace of mind, whether their property is occupied or vacant. Nowadays in Ireland it is very expensive to heat houses. Everybody is looking to decrease heating expenses i.e. by wall and attic insulation. It is important to stress that the biggest amount of energy loss is through windows and doors. Our company is offering innovative technology which can increase thermal insulation and storm protection. Moreover, some of customers are looking for privacy and reduced noise level inside. Insulated Roller Shutters improve acoustic insulation and gives privacy. The apperance of your home is enhanced with our Household Security Shutters, and they might even increase the property value.