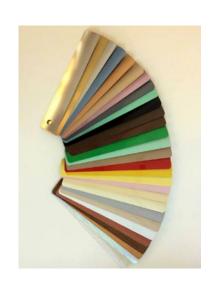

# **COLOURS**

Douglas shaded

Light Oak

Golden Oak

Mahogany Walnut

Earl Platin

Quarz Platin Crown Platin Metalic Metalic

Antracite

White

Shelffield Oak Light

Rosewood

**Light Gray** 

Ivory

White Cream Papyrus

Shogun AF

Shogun AD

Shogun Rustic Oak

Mountain

Brown

Green

Brown

Red

Siena Rosso

Green

Silver

Aluminium

**Basalt-Gray** 

Plain

**Basalt-Gray** 

Silver-Gray

Plain

Quartz-Gray

Slate-Gray

**HANDLES** 

Luxembourg

Safe New York