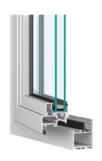

#### WARM EDGE FRAME

Aluminium has significantly greater heat conductivity than the other window components. The aluminium spacer bar around the edge of the pane is the last route of excessive heat penetration from the room to the exterior. The solution to this problem may be the application of a spacer bar – called warm edge\*, made from compound insulation material or fine steel. This helps keep heat between the window glass, avoiding the risk of condensation.

## **GLAZING**

- heat-protective: Ug=0,4 to Ug=1,1
- ornament and frosted: reduce visibility, for example into bathrooms
- secure: depending on the type, they are compliant with various classes of burglary protection
- muntin bars glass: add visual character
- sun protection panes:
- absorptive slightly toned
- reflective reflect light
- selective include a special layer which prevents overheating in the room
- sound-absorbing panes: protect against noise
- bioclean: reduce the frequency of window cleaning