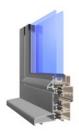

#### **TRILINE**

Include a basic system with a thermal break, enriched with fiberglass. The profile is 51 mm thick. The main applications are various windows, store fronts, and doors.

#### **IMPERIAL**

Perfectly tight windows and durable profiles enriched with fiberglass. The profiles are 65 mm thick. For any types of windows, doors, and store fronts.