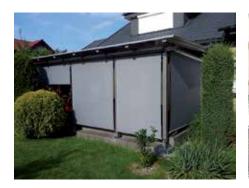

#### **VERANDA SYSTEM**

Veranda system is meant for covering horizontal surfaces. Veranda blinds are characterized by high quality performance and functionality, providing energy efficiency and visual comfort.

#### **APPLICATION**

horizontal or inclined glass roof surfaces, conservatories.