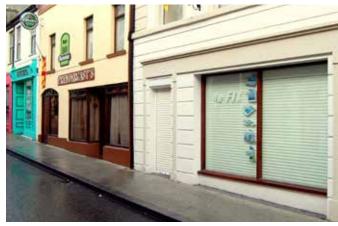

#### **DOMESTIC ROLLER SHUTTERS**

House owners are constantly looking for ways of improving the security of their property. They want to protect their premises from vandalism and burglary. Our Aluminium Domestic Security Roller Shutters protect both windows and doors. These Residential Roller Shutters give home owners peace of mind, whether their property is occupied or vacant.

Nowadays in Ireland it is very expensive to heat houses. Everybody is looking to decrease heating expenses i.e. by wall and attic insulation. It is important to stress that the biggest amount of energy loss is through windows and doors. Our company is offering innovative technology which can increase thermal insulation and storm protection. Moreover, some of customers are looking for privacy and reduced noise level inside. Insulated Roller Shutters improve acoustic insulation and gives privacy. The apperance of your home is enhanced with our Houshold Security Shutters, and they might even increase the property value.

A window without a roller shutter

A window with a closed roller shutter