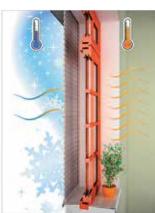

Nowadays in Ireland it is very expensive to heat houses. Everybody is looking to decrease heating expenses i.e. by wall and attic insulation. It is important to stress that the biggest amount of energy loss is through windows and doors. Our company is offering innovative technology which can increase thermal insulation and storm protection. Moreover, some of customers are looking for privacy and reduced noise level inside. Insulated Roller Shutters improve acoustic insulation and gives privacy. The apperance of your home is enhanced with our Houshold Security Shutters, and they might even increase the property value.