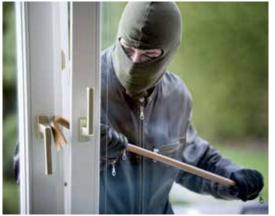

#### **DOMESTIC ROLLER SHUTTERS**

House owners are constantly looking for ways of improving the security of their property. They want to protect their premises from vandalism and burglary. Our Aluminium Domestic Security Roller Shutters protect both windows and doors. These Residential Roller Shutters give home owners peace of mind, whether their property is occupied or vacant.

Nowadays in Ireland it is very expensive to heat houses. Everybody is looking to decrease heating expenses i.e. by wall and attic insulation. It is important to stress that the biggest amount of energy loss is through windows and doors. Our company is offering innovative technology which can increase thermal insulation and storm protection. Moreover, some of customers are looking for privacy and reduced noise level inside. Insulated Roller Shutters improve acoustic insulation and gives privacy. The apperance of your home is enhanced with our Houshold Security Shutters, and they might even increase the property value.