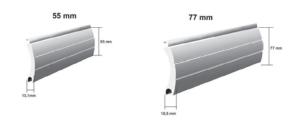

Security Shutters are manufactured from high quality aluminum profiles: PA 52, PA 55, PA 77 filled with a thermal insulation.

Can be operated manually or electronically from inside and outside the building:

#### Insulated Roller Doors

Made of 55 mm and 77 mm aluminium profiles, and filled with polyurethane foam, with its thickness ranging between 13.1 mm to 18.5 mm. This ensures thermal and acoustic insulation. The profiles are made from high quality aluminium plates available in wide range of colours. We offer roller doors up to 4.5 m wide. Profiles are waterproof and easy to maintain. If needed, the 77 mm profiles can be combined with glazed profiles and air vents. Automated and remote controlled in standard. It allows the roller door to be opened and closed without leaving the car.