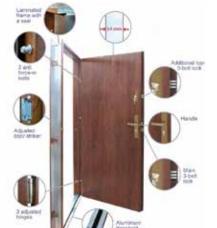

#### **COMPOSITE STEEL DOORS**

We offer modern designer COMPOSITE STEEL DOORS, classic constructions as well as anti-burglary entry doors for homes, apartments and public use buildings. The brands we offer have a distinct style and technical applications so that the process of choosing is simple. We attach great importance to product quality, while still keeping in mind the budget of our customers.

Sivi

Warm, safe, and modern, made from high-quality materials resulting in a product which is durable and secure. When deciding on such a door, there is the possibility to adjust the model, the thickness of the leaf, frame type, door handles, custom made side and top panels, as well as many other options.

#### Advantages:

- thickness from 54 mm 86 mm
- u-value as low as 0.85
- multi-locking system
- triple glazed with safety glass
- insulated with PU Foam
- wide range of colours
- height up to 240 cm and top panels if required

#### TYPES OF DOORS

**NORMAL** 