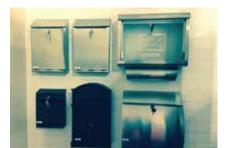

#### **POST BOXES**

Our offer includes a number of models differing in size, shape, and colour. Made from powder coated steel or stainless steel.