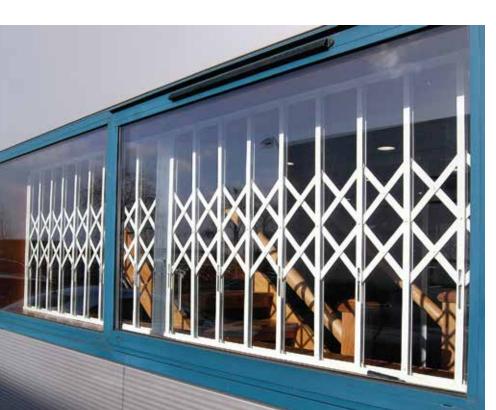

#### RETRACTABLE GRILLES

Retractable and Fixed Security Grilles are the most effective way to protect your apartment, house, shop or office. Produced in many variations they fulfil the function of protection in even the most dangerous of places. Security grilles can be fitted inside the room, this means we view the outside though permanently closed grilles. It gives a sense of security when you are in the room, and after leaving it.

#### Application:

Apartments, Houses, Shop fronts, Holiday homes, Business premises

#### Key advantages:

Easy to use, Comfortable, Safe, Proper ventilation

#### The types and models:

Security Fixed Grilles according to an individual customer's project. Security Retractable Grilles are made to individual customer application.

#### Grilles opening and its additional elements:

System 1: opened to the left

System 2: opened to the right

System 3: opened from inside to the both sides

(symmetric and asymmetric)

Fitted to the reveal or outside of a wall, on straight guides or on hinges. Locked with pad lock or key lock YALE tape.