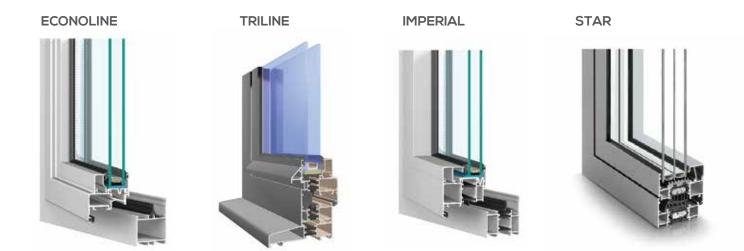

#### **PVC WINDOWS AND DOORS**

We offer a full range of custom made Windows and Doors, A-rated German PVC profiles that tilt&turn inwards, as well as classic outwards constructions. Our products are from German PVC profiles leaders, steel reinforced, double glazed in standard U-value 1.1, triple glazed U-value as low as 0.4 with wide range of colours available, security/anti-burglary hinges, handles and glass are optional. In our offer you will find many solutions tailored to your needs.

**VEKA PERFECTLINE** 

**VEKA SOFTLINE** 

**VEKA ALPHALINE** 

**VEKA ARTLINE** 