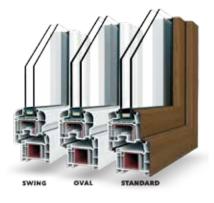

#### TYPES OF DOORS

**NORMAL** 

#### **PVC WINDOWS AND DOORS**

We offer a full range of custom made Windows and Doors, A-rated German PVC profiles that tilt&turn inwards, as well as classic outwards constructions. Our products are from German PVC profiles leaders, steel reinforced, double glazed in standard U-value 1.1, triple glazed U-value as low as 0.4 with wide range of colours available, security/anti-burglary hinges, handles and glass are optional. In our offer you will find many solutions tailored to your needs.