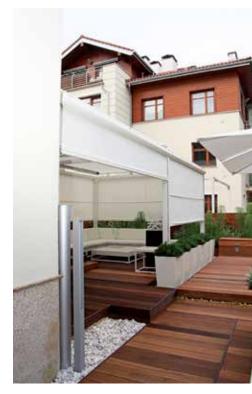

#### **VERANDA SYSTEM**

Veranda system is meant for covering horizontal surfaces. Veranda blinds are characterized by high quality performance and functionality, providing energy efficiency and visual comfort.

#### **APPLICATION**

horizontal or inclined glass roof surfaces, conservatories.

#### **PERGOLA**

Pergola system is an effective, aesthetic and relatively cheap solution for utilizing space in front of a restaurant, pub or back garden.

The Pergola System is made from powder-coated aluminium profiles and galvanised steel elements (adjustable connecting elements, mountings, etc.). Connecting element profiles (head) enable smooth adjustment of the roof beam tilt angle up to 20°, as well as their longitudinal and transverse movement.