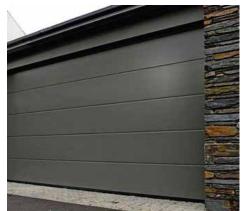

#### **GARAGE DOORS**

#### Sectional Garage Doors

Sectional garage doors are functional, solid, safe and match the look of the elevation. The way the doors operate ensure maximum amount of space for the car parked inside of the garage and on the drive way. The many different finishes allow for the creation of innovative and unique solutions. Sectional garage doors can be fitted to different types of garages with different entrance widths, as well as a double garages. The high product standard guarantees comfort, safety, ease of use and ideal acoustic insulation.