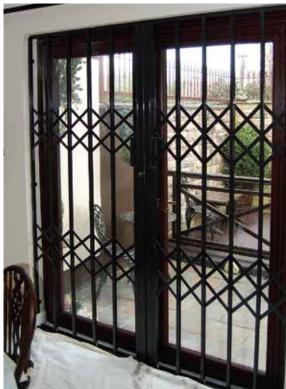

#### RETRACTABLE GRILLES

Retractable and Fixed Security Grilles are the most effective way to protect your apartment, house, shop or office. Produced in many variations they fulfil the function of protection in even the most dangerous of places. Security grilles can be fitted inside the room, this means we view the outside though permanently closed grilles. It gives a sense of security when you are in the room, and after leaving it.

#### Application:

Apartments, Houses, Shop fronts, Holiday homes, Business premises

#### Key advantages:

Easy to use, Comfortable, Safe, Proper ventilation

#### The types and models:

Security Fixed Grilles according to an individual customer's project. Security Retractable Grilles are made to individual customer application.

#### Grilles opening and its additional elements:

System 1: opened to the left

System 2: opened to the right

System 3: opened from inside to the both sides

(symmetric and asymmetric)

Fitted to the reveal or outside of a wall, on straight guides or on hinges. Locked with pad lock or key lock YALE tape.