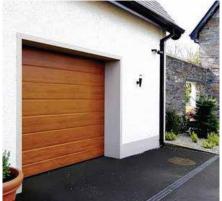

#### **GARAGE DOORS**

#### Sectional Garage Doors

Sectional garage doors are functional, solid, safe and match the look of the elevation. The way the doors operate ensure maximum amount of space for the car parked inside of the garage and on the drive way. The many different finishes allow for the creation of innovative and unique solutions. Sectional garage doors can be fitted to different types of garages with different entrance widths, as well as a double garages. The high product standard guarantees comfort, safety, ease of use and ideal acoustic insulation.