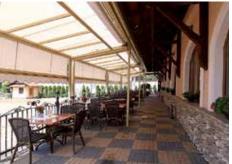

#### **PERGOLA**

Pergola system is an effective, aesthetic and relatively cheap solution for utilizing space in front of a restaurant, pub or back garden.

The Pergola System is made from powder-coated aluminium profiles and galvanised steel elements (adjustable connecting elements, mountings, etc.). Connecting element profiles (head) enable smooth adjustment of the roof beam tilt angle up to 20°, as well as their longitudinal and transverse movement.