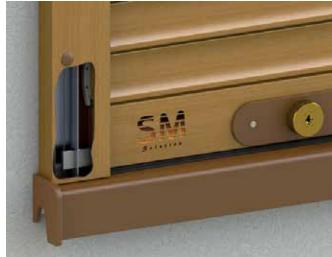

Security Shutters are manufactured from high quality aluminum profiles: PA 52, PA 55, PA 77 filled with a thermal insulation.

Can be operated manually or electronically from inside and outside the building:

#### Grilles opening and its additional elements:

System 1: opened to the left

System 2: opened to the right

System 3: opened from inside to the both sides

(symmetric and asymmetric)

Fitted to the reveal or outside of a wall, on straight guides or on hinges. Locked with pad lock or key lock YALE tape.