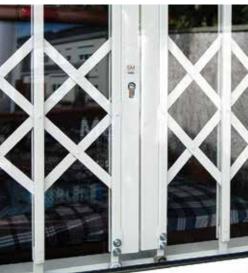

#### RETRACTABLE GRILLES

Retractable and Fixed Security Grilles are the most effective way to protect your apartment, house, shop or office. Produced in many variations they fulfil the function of protection in even the most dangerous of places. Security grilles can be fitted inside the room, this means we view the outside though permanently closed grilles. It gives a sense of security when you are in the room, and after leaving it.

#### Application:

Apartments, Houses, Shop fronts, Holiday homes, Business premises

#### Key advantages:

Easy to use, Comfortable, Safe, Proper ventilation

#### The types and models:

Security Fixed Grilles according to an individual customer's project. Security Retractable Grilles are made to individual customer application.

#### Grilles opening and its additional elements:

System 1: opened to the left

System 2: opened to the right

System 3: opened from inside to the both sides

(symmetric and asymmetric)

Fitted to the reveal or outside of a wall, on straight guides or on hinges. Locked with pad lock or key lock YALE tape.