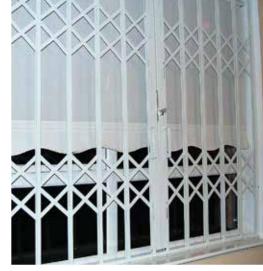

#### RETRACTABLE GRILLES

Retractable and Fixed Security Grilles are the most effective way to protect your apartment, house, shop or office. Produced in many variations they fulfil the function of protection in even the most dangerous of places. Security grilles can be fitted inside the room, this means we view the outside though permanently closed grilles. It gives a sense of security when you are in the room, and after leaving it.

#### Application:

Apartments, Houses, Shop fronts, Holiday homes, Business premises

#### Key advantages:

Easy to use, Comfortable, Safe, Proper ventilation

#### The types and models:

Security Fixed Grilles according to an individual customer's project. Security Retractable Grilles are made to individual customer application.

#### Grilles opening and its additional elements:

System 1: opened to the left

System 2: opened to the right

System 3: opened from inside to the both sides

(symmetric and asymmetric)

Fitted to the reveal or outside of a wall, on straight guides or on hinges. Locked with pad lock or key lock YALE tape.