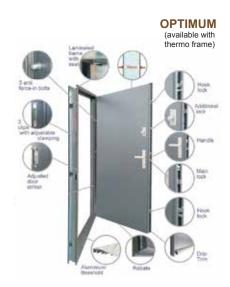

#### **COMPOSITE STEEL DOORS**

We offer modern designer COMPOSITE STEEL DOORS, classic constructions as well as anti-burglary entry doors for homes, apartments and public use buildings. The brands we offer have a distinct style and technical applications so that the process of choosing is simple. We attach great importance to product quality, while still keeping in mind the budget of our customers.

Sivi

Warm, safe, and modern, made from high-quality materials resulting in a product which is durable and secure. When deciding on such a door, there is the possibility to adjust the model, the thickness of the leaf, frame type, door handles, custom made side and top panels, as well as many other options.

#### Advantages:

- thickness from 54 mm 86 mm
- u-value as low as 0.85
- multi-locking system
- triple glazed with safety glass
- insulated with PU Foam
- wide range of colours
- height up to 240 cm and top panels if required

#### TYPES OF DOORS

**NORMAL** 