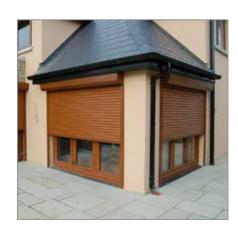

#### **DOMESTIC ROLLER SHUTTERS**

House owners are constantly looking for ways of improving the security of their property. They want to protect their premises from vandalism and burglary. Our Aluminium Domestic Security Roller Shutters protect both windows and doors. These Residential Roller Shutters give home owners peace of mind, whether their property is occupied or vacant.

Nowadays in Ireland it is very expensive to heat houses. Everybody is looking to decrease heating expenses i.e. by wall and attic insulation. It is important to stress that the biggest amount of energy loss is through windows and doors. Our company is offering innovative technology which can increase thermal insulation and storm protection. Moreover, some of customers are looking for privacy and reduced noise level inside. Insulated Roller Shutters improve acoustic insulation and gives privacy. The apperance of your home is enhanced with our Houshold Security Shutters, and they might even increase the property value.