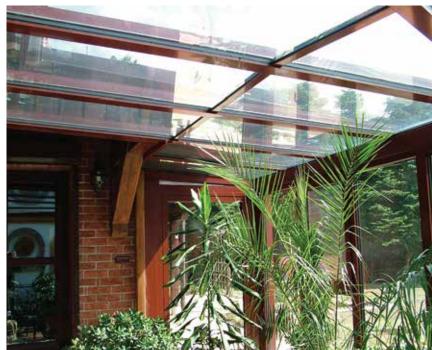

#### **VERANDA SYSTEM**

Veranda system is meant for covering horizontal surfaces. Veranda blinds are characterized by high quality performance and functionality, providing energy efficiency and visual comfort.

#### **APPLICATION**

horizontal or inclined glass roof surfaces, conservatories.