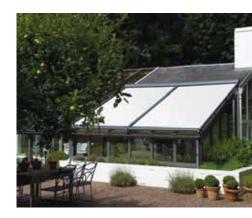

#### **VERANDA SYSTEM**

Veranda system is meant for covering horizontal surfaces. Veranda blinds are characterized by high quality performance and functionality, providing energy efficiency and visual comfort.

#### **APPLICATION**

horizontal or inclined glass roof surfaces, conservatories.