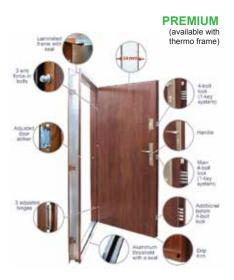

#### **COMPOSITE STEEL DOORS**

We offer modern designer COMPOSITE STEEL DOORS, classic constructions as well as anti-burglary entry doors for homes, apartments and public use buildings. The brands we offer have a distinct style and technical applications so that the process of choosing is simple. We attach great importance to product quality, while still keeping in mind the budget of our customers.

Sivi

Warm, safe, and modern, made from high-quality materials resulting in a product which is durable and secure. When deciding on such a door, there is the possibility to adjust the model, the thickness of the leaf, frame type, door handles, custom made side and top panels, as well as many other options.

#### Advantages:

- thickness from 54 mm 86 mm
- u-value as low as 0.85
- multi-locking system
- triple glazed with safety glass
- insulated with PU Foam
- wide range of colours
- height up to 240 cm and top panels if required

#### TYPES OF DOORS

**NORMAL** 