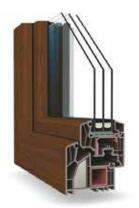

**VEKA PERFECTLINE** 

**VEKA SOFTLINE** 

**VEKA ALPHALINE** 

**VEKA ARTLINE** 

#### **PVC WINDOWS AND DOORS**

We offer a full range of custom made Windows and Doors, A-rated German PVC profiles that tilt&turn inwards, as well as classic outwards constructions. Our products are from German PVC profiles leaders, steel reinforced, double glazed in standard U-value 1.1, triple glazed U-value as low as 0.4 with wide range of colours available, security/anti-burglary hinges, handles and glass are optional. In our offer you will find many solutions tailored to your needs.