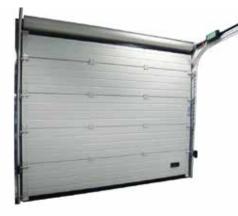

#### **GARAGE DOORS**

#### Insulated Roller Doors

Made of 55 mm and 77 mm aluminium profiles, and filled with polyurethane foam, with its thickness ranging between 13.1 mm to 18.5 mm. This ensures thermal and acoustic insulation. The profiles are made from high quality aluminium plates available in wide range of colours. We offer roller doors up to 4.5 m wide. Profiles are waterproof and easy to maintain. If needed, the 77 mm profiles can be combined with glazed profiles and air vents. Automated and remote controlled in standard. It allows the roller door to be opened and closed without leaving the car.