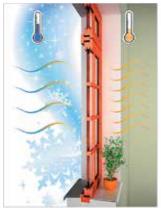

Nowadays in Ireland it is very expensive to heat houses. Everybody is looking to decrease heating expenses i.e. by wall and attic insulation. It is important to stress that the biggest amount of energy loss is through windows and doors. Our company is offering innovative technology which can increase thermal insulation and storm protection. Moreover, some of customers are looking for privacy and reduced noise level inside. Insulated Roller Shutters improve acoustic insulation and gives privacy. The apperance of your home is enhanced with our Houshold Security Shutters, and they might even increase the property value.

Our company is offering innovative technology which can increase security, reduce noise and increase thermal insulation. The apperance of your property is enhanced with our Insulated Roller Shutters, and they might even increase the property value. We offer a Security Roller Shutters system from one of the leading manufacturer in Europe.